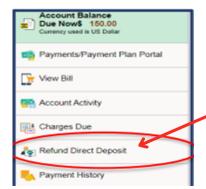

#### **Steps to Enroll:**

1. Log into PAWS through the TCNJ Today homepage at <a href="https://today.tcnj.edu/">https://today.tcnj.edu/</a>

**QR Code to TCNJ Today** 

- 2. Click the Student Accounts tile
- 3. On the side menu bar, click "Refund Direct Deposit" and follow instructions to fill out the required info before clicking "Save"