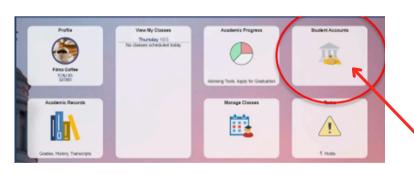

#### **Steps to Enroll:**

1. Log into PAWS through the TCNJ Today homepage at <a href="https://today.tcnj.edu/">https://today.tcnj.edu/</a>

**QR Code to TCNJ Today** 

- 2. Click the Student Accounts tile
- 3. On the side menu bar, click "Refund Direct Deposit" and follow instructions to fill out the required info before clicking "Save"