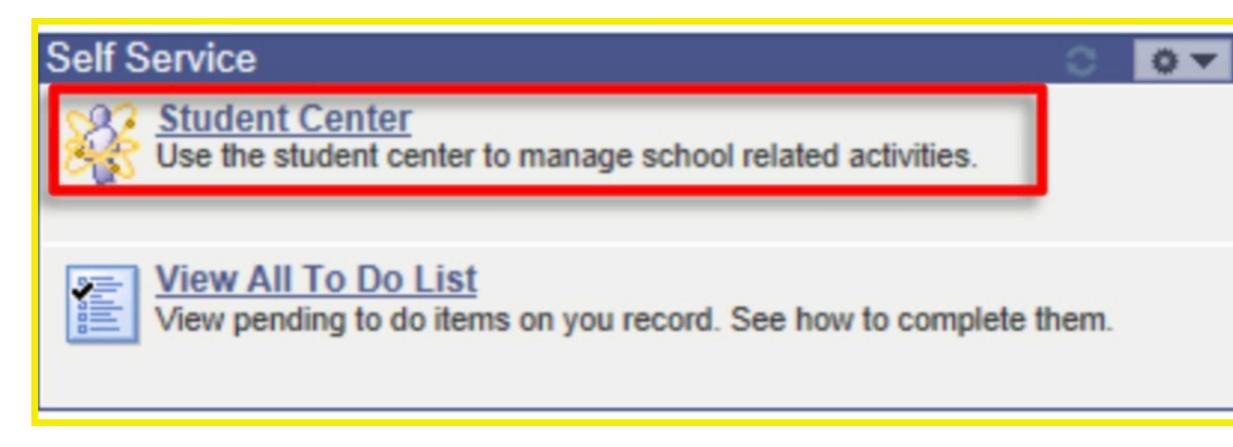

rect deposit for payroll.

If the college owes you a refund due to overpayment from a financial aid award, a tuition payment, or reversal of a charge, this credit can be refunded to you via direct deposit to your bank account.

**Step 1:** Visit the TCNJ Today Homepage at http://today.tcnj.edu/.

Step 2: Click on the PAWS Icon in the top center of the menu bar.

Step 3: Login with your TCNJ username and password.



Step 2

| TCNJ THE COLLEGE OF<br>NEW JERSEY |
|-----------------------------------|
| PAWS                              |
| TCNJ Username                     |
| Password                          |
| Sign In                           |
| Account Manager                   |
| Step 3                            |

**Step 4:** Once you are logged into PAWS go to "Student Center".



Step 4

#### **Step 5:** Youwill need to view the "Finances" section and click on "Refund Direct Deposit".



from Parent Plus Loans can not be direct deposited.

| <ol> <li>Fill in all information<br/>account is being required</li> </ol>                                                                                               | DEPOSITS WILL BEGIN SEPTEMBER 2009<br>on, recording the transit routing number, account<br>uested.<br>ton to record your banking information.                                  |
|-------------------------------------------------------------------------------------------------------------------------------------------------------------------------|-------------------------------------------------------------------------------------------------------------------