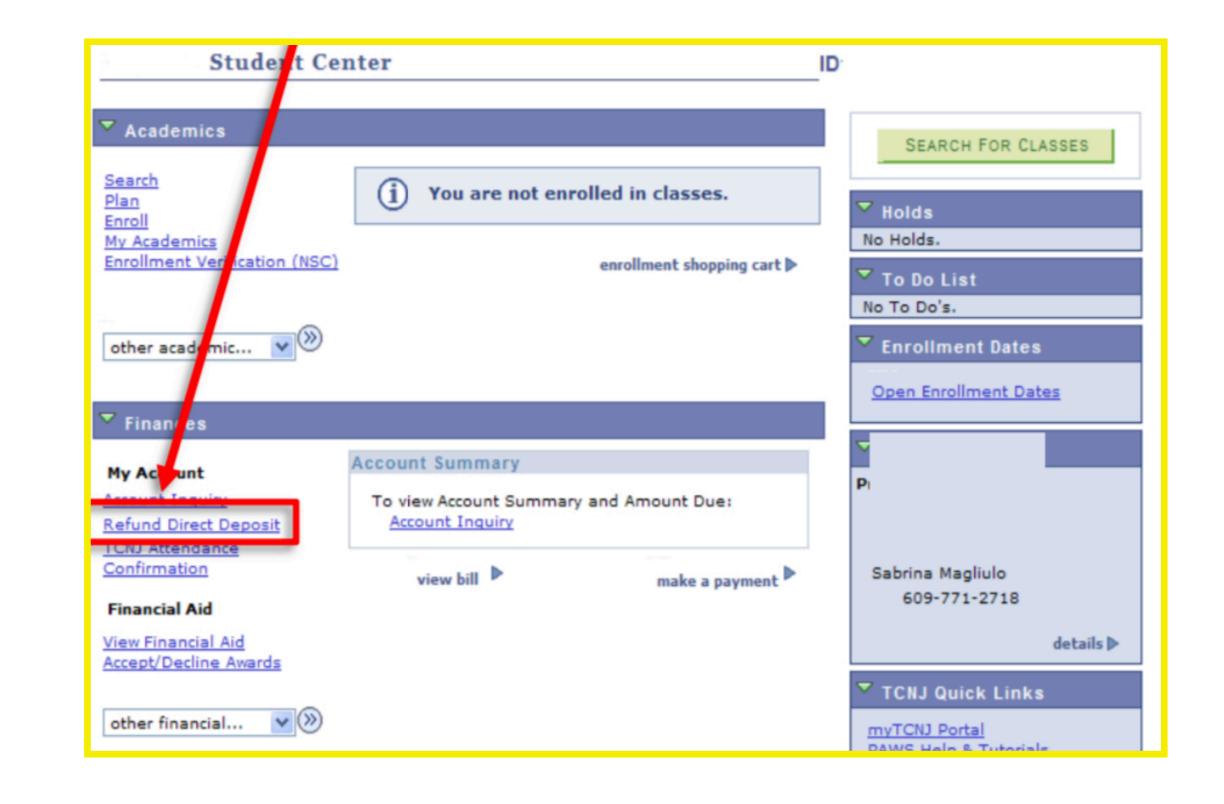

#### **Step 5:** Youwill need to view the "Finances" section and click on "Refund Direct Deposit".

from Parent Plus Loans can not be direct deposited.

| <ol> <li>Fill in all information<br/>account is being required</li> </ol>                                                                                               | DEPOSITS WILL BEGIN SEPTEMBER 2009<br>on, recording the transit routing number, account<br>uested.<br>ton to record your banking information.                                  |
|-------------------------------------------------------------------------------------------------------------------------------------------------------------------------|--------------------------------------------------------------------------------------------------------------------------------------------------------------------------------|
| with the detailed refu<br>2. Accuracy of the in-<br>you indicate.<br>3. All new or modified<br>a check will be produ<br>4. Timely requests to<br>5. Failure to update y | eposits are made to a student's account, a conf<br>ind information.<br>formation provided by you (the student) is critic<br>d direct deposit requests will be effective on the |
| Beneficiary Bank<br>Account Type                                                                                                                                        |                                                                                                                                                                                |
| Routing Number                                                                                                                                                          |                                                                                                                                                                                |
| Re-enter Routing                                                                                                                                                        |                                                                                                                                                                                |
| Number<br>Account Number                                                                                                                                                |                                                                                                                                                                                |
| Account Number                                                                                                                                                          |                                                                                                                                                                                |
| Re-enter Acct<br>Number                                                                                                                                                 |                                                                                                                                                                                |
| Number                                                                                                                                                                  |                                                                                                                                                                                |
|                                                                                                                                                                         | Accept TCNJ Terms and Conditions                                                                                                                                               |
|                                                                                                                                                                         | go to 💙 🛞                                                                                                                                                                      |
|                                                                                                                                                                         |                                                                                                                                                                                |
|                                                                                                                                                                         |                                                                                                                                                                                |
| Save                                                                                                                                                                    |                                                                                                                                                                                |