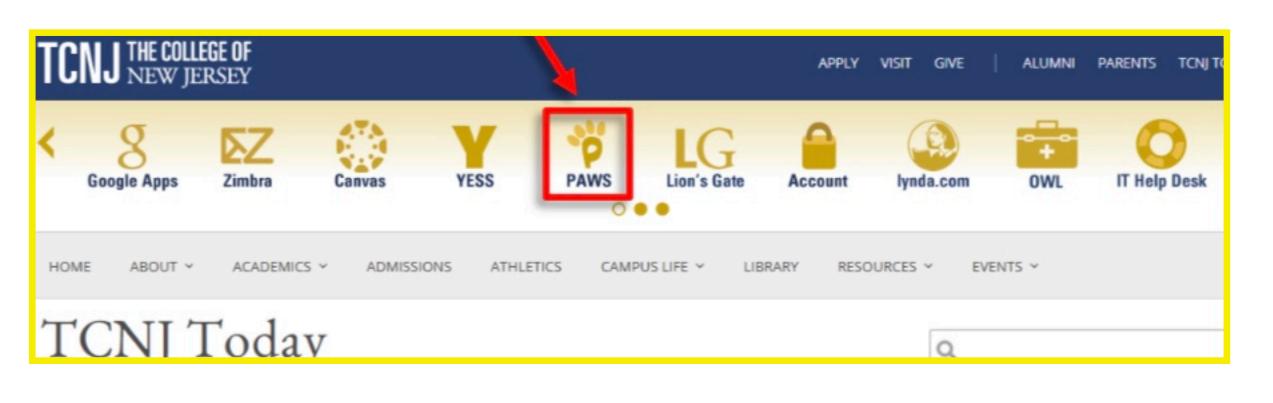

**Step 1:** Visit the TCNJ Today Homepage at http://today.tcnj.edu/.

Step 2: Click on the PAWS Icon in the top center of the menu bar.

Step 3: Login with your TCNJ username and password.

Step 2

| TCNJ THE COLLEGE OF<br>NEW JERSEY |
|-----------------------------------|
| PAWS                              |
| TCNJ Username                     |
| Password                          |
| Sign In                           |
| Account Manager                   |
| Step 3                            |