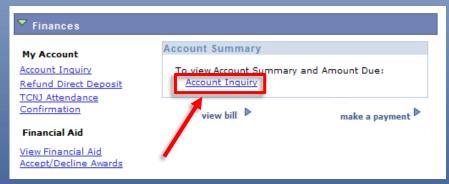

- Once logged into PAWS, go to "Student Center"
- View the "Finances" section and click "View Bill"

\*This will show you the most recent bill your student has received in PDF form\*

- To see the most up to date balance due, click "Account Inquiry" right above "View Bill"
- The Account Inquiry "summary" tab will show you how much you owe while factoring in any pending aid