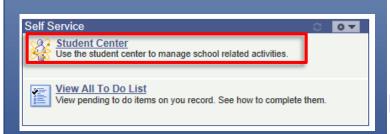

- Once logged into PAWS, go to "Student Center"
- View the "Finances" section and click "View Bill"

\*This will show you the most recent bill your student has received in PDF form\*

- To see the most up to date balance due, click "Account Inquiry" right above "View Bill"
- The Account Inquiry "summary" tab will show you how much you owe while factoring in any pending aid