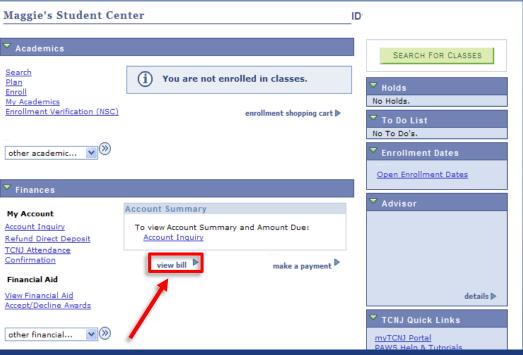

- Once logged into PAWS, go to "Student Center"
- View the "Finances" section and click "View Bill"

\*This will show you the most recent bill your student has received in PDF form\*

- To see the most up to date balance due, click "Account Inquiry" right above "View Bill"
- The Account Inquiry "summary" tab will show you how much you owe while factoring in any pending aid

• The "activity" tab will give you a breakdown of all of the charges and payments that have been applied to your student's account along with the corresponding dates