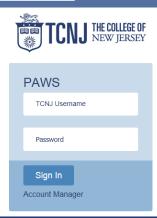

- Visit the TCNJ Today homepage
  - o http://today.tcnj.edu/
- Click on the PAWS Icon in the top center of the menu bar
- Login with your Authorized User username and password (this is NOT your PIN)

\*Be sure that the username is in all CAPS\*