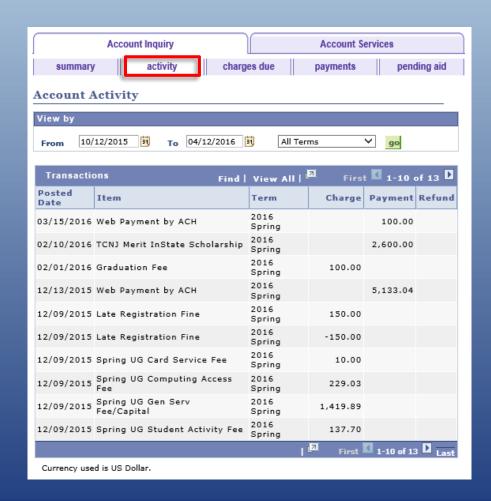

- Once logged into PAWS, go to "Student Center"
- View the "Finances" section and click "View Bill"

\*This will show you the most recent bill your student has received in PDF form\*

- To see the most up to date balance due, click "Account Inquiry" right above "View Bill"
- The Account Inquiry "summary" tab will show you how much you owe while factoring in any pending aid

• The "activity" tab will give you a breakdown of all of the charges and payments that have been applied to your student's account along with the corresponding dates