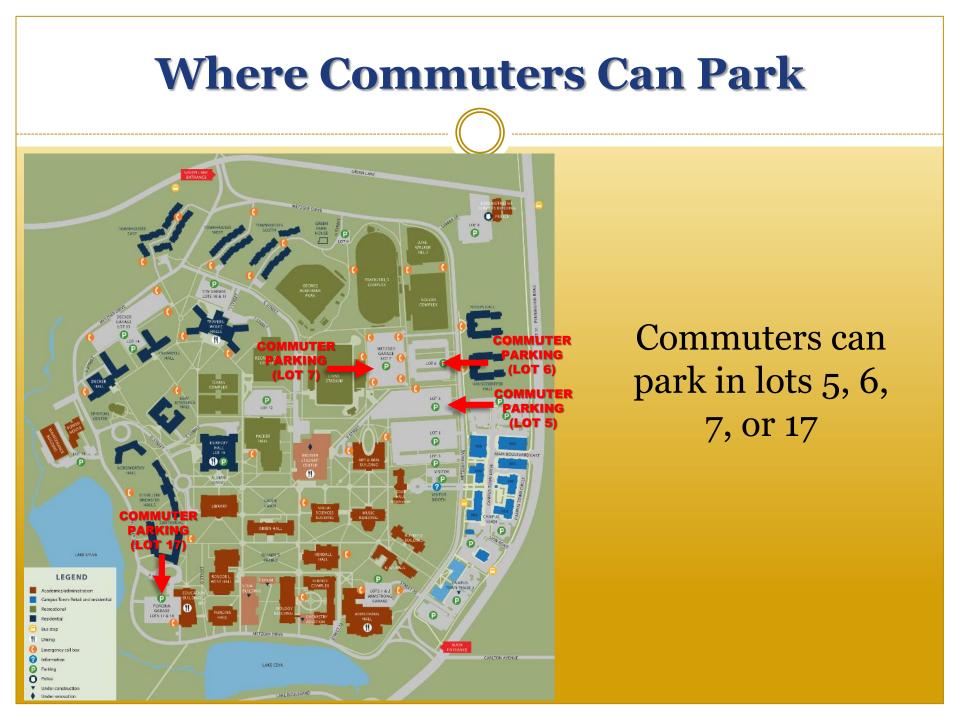

## **Additional Parking Information**

- Costs for full year and half year parking decals can be found at parking.tcnj.edu/resources/students/decal-information
- Freshman residents are <u>NOT</u> eligible to have a car on campus

(exceptions are made for medical and academic reasons: parking.tcnj.edu)

\*Any student can purchase up to two weekly passes to park on campus each semester\*\*

Parents must obtain a Visitor Pass from the Information Booth in front of Loser Hall or from Campus Police