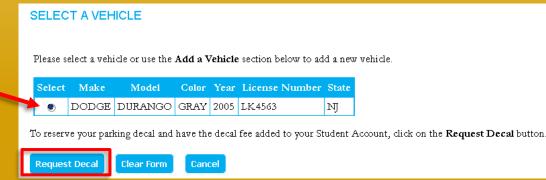

• Please confirm that the vehicle information is correct and click OK

| Year:<br>Make:<br>Model:<br>Color:<br>License:<br>State: | 2005<br>DODGE<br>DURANGO<br>GRAY<br>LK4563<br>NJ                                                        |
|----------------------------------------------------------|---------------------------------------------------------------------------------------------------------|
|                                                          |                                                                                                         |
|                                                          | k the OK button to save the vehicle information.                                                        |
|                                                          | k the OK button to save the vehicle information.<br>ancel button to return to the Add a Vehicle screen. |

• Select the vehicle just added and click Request Decal

• Once the student has completed the application, they will be shown your parking decal receipt

\*\*The student will need to print this out as a temporary parking decal until they are able to pick up the actual parking decal\*\*