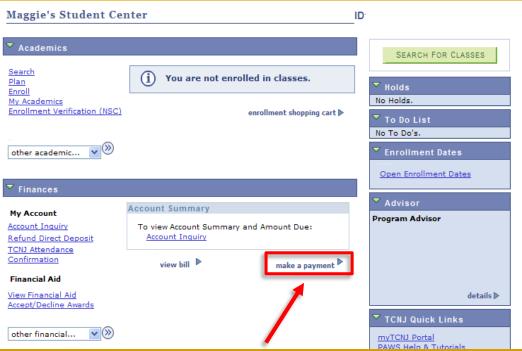

#### **How To Pay Your Student's Bill - Online**

- Once logged into PAWS, go to the "Student Center"
  - View the "Finances" section and click "Make a Payment"