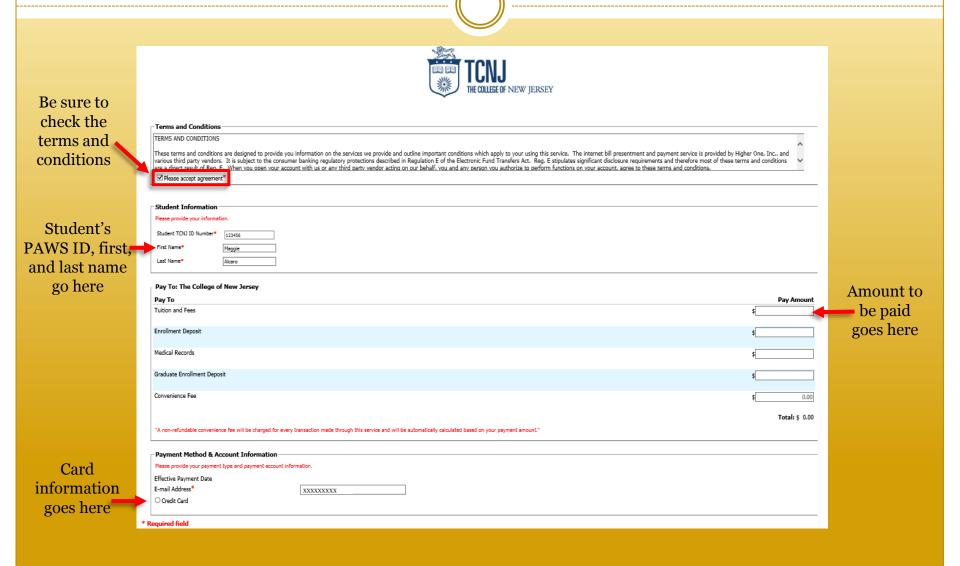

#### How To Pay Your Student's Bill – Credit Card

#### **TCNJ Accepts**

Our credit card processor charges a 2.45% convenience fee (as of Spring 2016) and accepts Visa, MasterCard, Discover, and American Express

The funds can be debited from a U.S. checking or savings bank account in U.S. dollars.