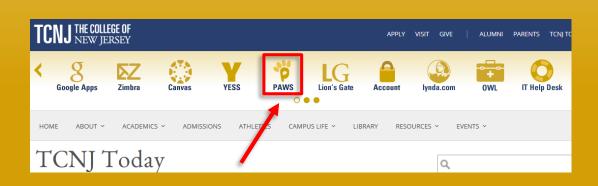

#### **How To Pay Your Student's Bill - Online**

- Visit the TCNJ Today homepage
  - o http://today.tcnj.edu/
- Click on the PAWS Icon in the top center of the menu bar
  - Login with your Authorized User username and password (this is NOT your PIN)
    - \*Be sure that the username is in all CAPS\*