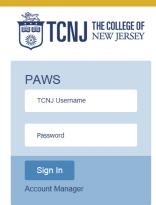

#### **How To Pay Your Student's Bill - Online**

- Visit the TCNJ Today homepage
  - o http://today.tcnj.edu/
- Click on the PAWS Icon in the top center of the menu bar
  - Login with your Authorized User username and password (this is NOT your PIN)
    - \*Be sure that the username is in all CAPS\*

\*If you don't know your password, your student will need to reset it through their PAWS account\*