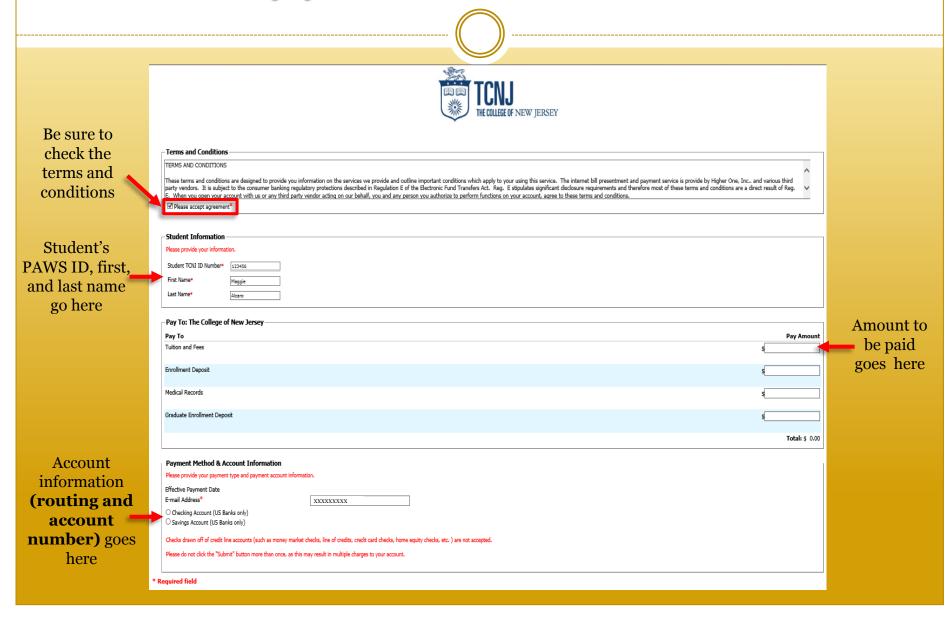

#### **How to Pay your Student's Bill – E-Check**

Please make sure you have your routing and checking account number readily available to complete the transaction

\*\*\*Checks drawn off of credit line accounts (money market checks or home equity checks) are not accepted online.\*\*\*