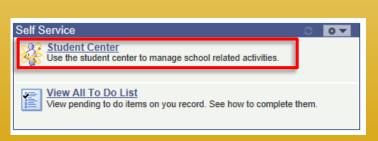

#### **How To Pay Your Student's Bill - Online**

- Once logged into PAWS, go to the "Student Center"
  - View the "Finances" section and click "Make a Payment"