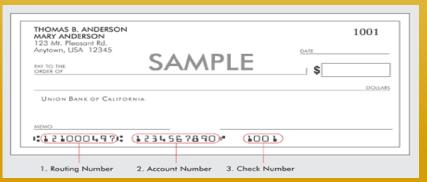

Please make sure you have your routing and checking account number readily available to complete the transaction

\*\*\*Checks drawn off of credit line accounts (money market checks or home equity checks) are not accepted online.\*\*\*