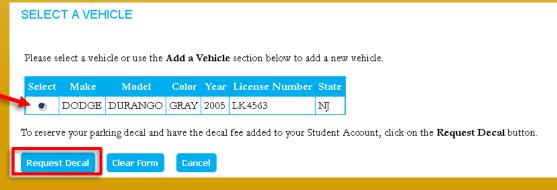

• Please confirm that your vehicle information is correct and click OK

Select the vehicle you just added and click Request Decal

 Once you have completed the application, you will be shown your parking decal receipt