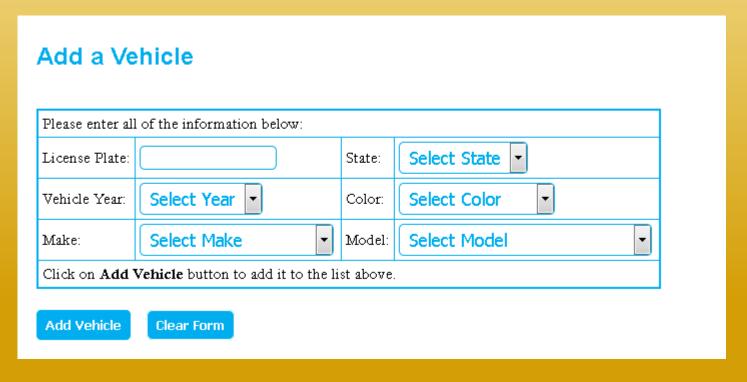

 Here you will choose if you want a semester or full year decal and click Continue

 You will then need to provide the following information for the vehicle you will be registering and then click Add Vehicle

• Please confirm that your vehicle information is correct and click OK

Select the vehicle you just added and click Request Decal

 Once you have completed the application, you will be shown your parking decal receipt