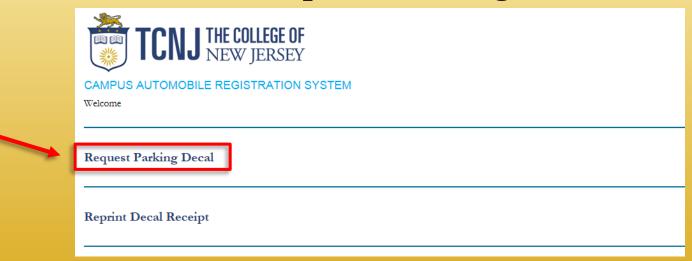

 Here you will choose if you want a semester or full year decal and click Continue

 You will then need to provide the following information for the vehicle you will be registering and then click Add Vehicle