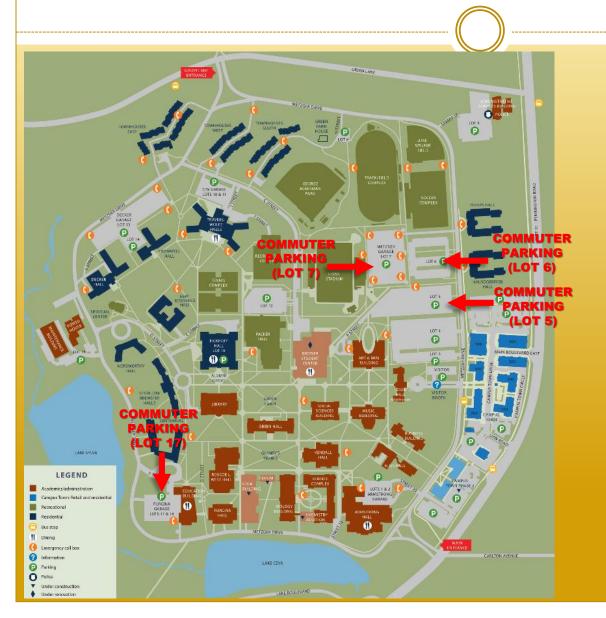

fice/department
Undergaduate Students - Your decals can be picked up from Green Hall 119. You must bring your vehicle registration with you in order to get your decal.
Gaduate Communters - Your decal will be mailed to your home address

Please allow three business days for your decal to be processed.

## **Additional Parking Information**

- Costs for full year and half year parking decals can be found at parking.tcnj.edu/resources/students/decal-information
- Freshman residents are <u>NOT</u> eligible to have a car on campus

(exceptions are made for medical and academic reasons: parking.tcnj.edu)

\*Any student can purchase up to two weekly passes to park on campus each semester\*\*

Parents must obtain a Visitor Pass from the Information Booth in front of



### **Where You Can Park**



Commuters can park in lots 5, 6, 7, or 17