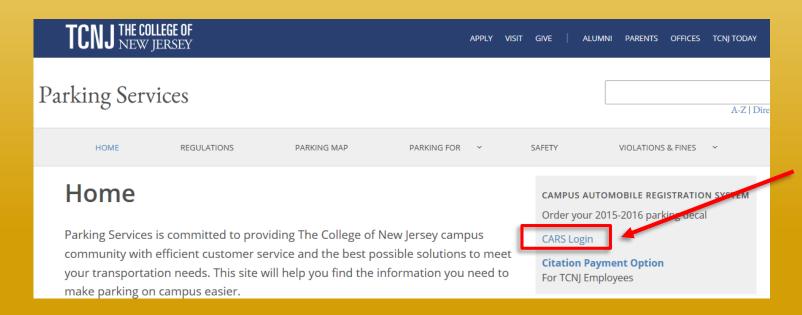

- Visit the TCNJ Parking Services homepage
  - o https://parking.tcnj.edu/
- Click on the "CARS Login" link on the right side of the page and login with your username and password

Go to "Request Parking Decal"