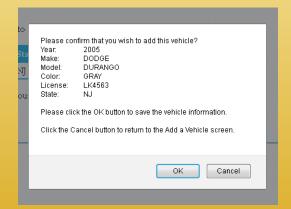

• Please confirm that your vehicle information is correct and click OK

Select the vehicle you just added and click Request Decal

 Once you have completed the application, you will be shown your parking decal receipt

### Vehicle Information:

Year: 2005 Make: DODGE Model: DURANGO Color: GRAY License Plate: LK4563 State: NJ

Please print this page for your records.